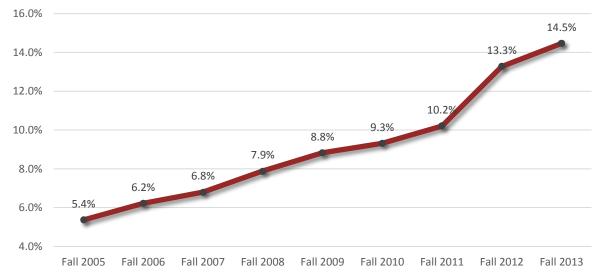

## **Student of Color Enrollment**

|                                        | Fall<br>2005 | Fall<br>2006 | Fall<br>2007 | Fall<br>2008 | Fall<br>2009 | Fall<br>2010 | Fall<br>2011 | Fall<br>2012 | Fall<br>2013 |
|----------------------------------------|--------------|--------------|--------------|--------------|--------------|--------------|--------------|--------------|--------------|
| Undergraduate Students                 | 804          | 927          | 1,044        | 1,199        | 1,388        | 1,539        | 1,618        | 2,007        | 2,193        |
| Graduate Students                      | 52           | 77           | 100          | 135          | 172          | 167          | 140          | 177          | 156          |
| Overall                                | 856          | 1,004        | 1,144        | 1,334        | 1,560        | 1,706        | 1,758        | 2,184        | 2,349        |
| Percent of Total University Enrollment | 5.4%         | 6.2%         | 6.8%         | 7.9%         | 8.8%         | 9.3%         | 10.2%        | 13.3%        | 14.5%        |

## Student of Color Enrollment as Percent of University Enrollment

Report Guide: <a href="http://www.stcloudstate.edu/ospe/research/ReportGuide/SOCenrollment.asp">http://www.stcloudstate.edu/ospe/research/ReportGuide/SOCenrollment.asp</a>