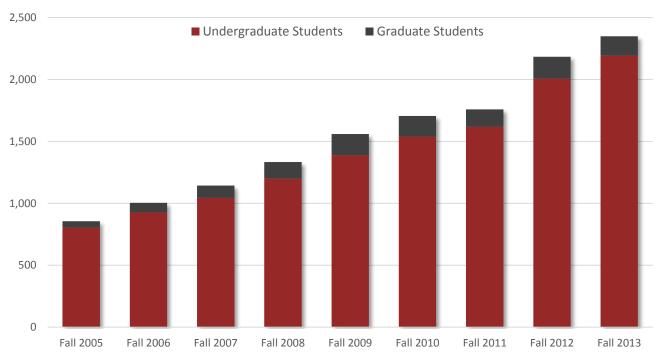

## **Student of Color Enrollment**

|                                        | Fall<br>2005 | Fall<br>2006 | Fall<br>2007 | Fall<br>2008 | Fall<br>2009 | Fall<br>2010 | Fall<br>2011 | Fall<br>2012 | Fall<br>2013 |
|----------------------------------------|--------------|--------------|--------------|--------------|--------------|--------------|--------------|--------------|--------------|
| Undergraduate Students                 | 804          | 927          | 1,044        | 1,199        | 1,388        | 1,539        | 1,618        | 2,007        | 2,193        |
| Graduate Students                      | 52           | 77           | 100          | 135          | 172          | 167          | 140          | 177          | 156          |
| Overall                                | 856          | 1,004        | 1,144        | 1,334        | 1,560        | 1,706        | 1,758        | 2,184        | 2,349        |
| Percent of Total University Enrollment | 5.4%         | 6.2%         | 6.8%         | 7.9%         | 8.8%         | 9.3%         | 10.2%        | 13.3%        | 14.5%        |

## **Student of Color Headcount Enrollment**